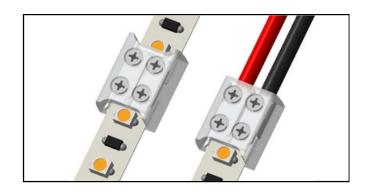

#### **Description**

EnoLED's screw connectors streamline tape light installation, offering a simple and reliable power connection. Effortlessly link tape to tape or tape to wire with clean preparation and precise screw tightening for hassle-free functionality.

Fits inside channels for a clean, professional installation.

#### **Features**

- Tape to tape / Tape to wire options
- · Compatible with 10mm Tapes and COB
- 6A Max Power
- · Quick and clean connection
- Fits inside channels