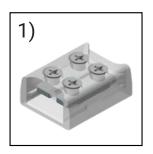

## **Ordering Information**

| Ordering Code   | Description                         |
|-----------------|-------------------------------------|
| 1) ENO-SC-TT-10 | 0.39" (10mm) Tape to Tape connector |
| 2) ENO-SC-TW-10 | 0.39" (10mm) Tape to wire connector |