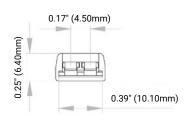

#### **Dimensions**

ENO-SC-TW-10 - Tape to Tape Connector

ENO-SC-TT-10 - Tape to Wire Connector

0.45" (11.50mm)

(13.30mm)