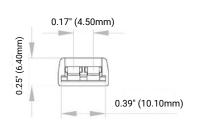

#### **Dimensions**

ENO-SC-TW-10 - Tape to Tape Connector

ENO-SC-TT-10 - Tape to Wire Connector

0.45" (11.50mm)

(13.30mm)