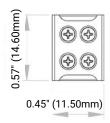

#### **Dimensions**

ENO-SC-TW-10 - Tape to Tape Connector

ENO-SC-TT-10 - Tape to Wire Connector

0.45" (11.50mm)

(13.30mm)