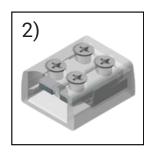

## **Ordering Information**

| Ordering Code   | Description                         |
|-----------------|-------------------------------------|
| 1) ENO-SC-TT-10 | 0.39" (10mm) Tape to Tape connector |
| 2) ENO-SC-TW-10 | 0.39" (10mm) Tape to wire connector |