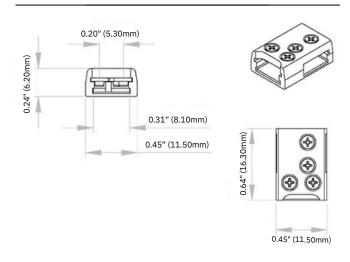

### **Ordering Information**

| Ordering Code   | Description                         |
|-----------------|-------------------------------------|
| 1) ENO-SC-LL-10 | 0.39" (10mm) Tape to tape connector |
| 2) ENO-SC-LL-8  | 0.31" (8mm) Tape to wire connector  |

#### **Dimensions**

E1) ENO-SC-LL-10 - 10mm Tape to Tape 90° Connector

E1) ENO-SC-LL-8 - 8mm Tape to Tape 90° Connector