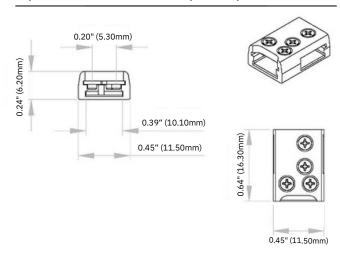

### **Ordering Information**

| Ordering Code   | Description                         |
|-----------------|-------------------------------------|
| 1) ENO-SC-LL-10 | 0.39" (10mm) Tape to tape connector |
| 2) ENO-SC-LL-8  | 0.31" (8mm) Tape to wire connector  |

#### **Dimensions**

E1) ENO-SC-LL-10 - 10mm Tape to Tape 90° Connector

E1) ENO-SC-LL-8 - 8mm Tape to Tape 90° Connector