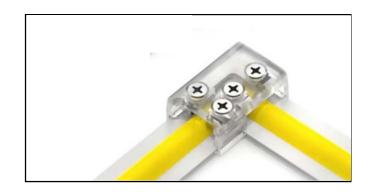

#### **Description**

EnoLED's screw connectors streamline tape light installation, offering a simple and reliable power connection. Effortlessly link tape to tape or tape to wire with clean preparation and precise screw tightening for hassle-free functionality.

Fits inside channels for a clean, professional installation.

- 8mm / 10mm
- · Compatible with Tapes and COB
- 6A Max Power
- · Quick and clean connection
- Fits inside channels