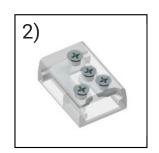

### **Ordering Information**

| Ordering Code   | Description                         |
|-----------------|-------------------------------------|
| 1) ENO-SC-LL-10 | 0.39" (10mm) Tape to tape connector |
| 2) ENO-SC-LL-8  | 0.31" (8mm) Tape to wire connector  |

#### **Dimensions**

E1) ENO-SC-LL-10 - 10mm Tape to Tape 90° Connector

E1) ENO-SC-LL-8 - 8mm Tape to Tape 90° Connector