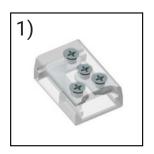

### **Ordering Information**

| Ordering Code   | Description                         |
|-----------------|-------------------------------------|
| 1) ENO-SC-LL-10 | 0.39" (10mm) Tape to tape connector |
| 2) ENO-SC-LL-8  | 0.31" (8mm) Tape to wire connector  |

#### **Dimensions**

E1) ENO-SC-LL-10 - 10mm Tape to Tape 90° Connector

E1) ENO-SC-LL-8 - 8mm Tape to Tape 90° Connector