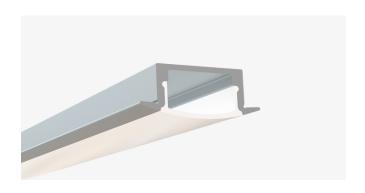

### **Description**

The RL-601-S-94 is a low profile recessed mount LED channel. It includes a channel, lens, and end caps. Available in 94" sections.

- · Compatible with all of EnoLED's LED Tapes
- Hotspot-free with EnoLED's COB Tape
- · Aluminium Finish
- Available in 94" sections
- Field Cuttable
- Includes a channel, lens, end caps, and mounting clips
- Max tape width: 0.48" (12.30mm)