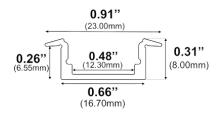

#### **Dimensions**

RL-601-S-94

Width (outside): 0.91" (23.00mm) Width (inside): 0.48" (12.30mm)

**Height:** 0.31" (8.00mm) **Length:** 0.96" (2.44mm)