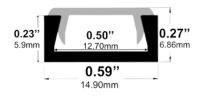

#### **Dimensions**

SL-103-S-94

Width (outside): 0.59" (14.90mm) Width (inside): 0.50" (12.70mm)

**Height:** 0.27" (6.86mm) **Length:** 0.96" (2.44mm)