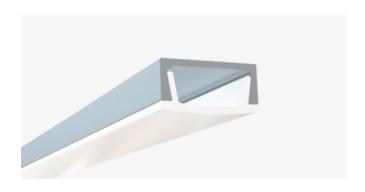

### **Description**

The SL-103-S-94 is a small-size, surface mount LED channel. It includes a channel, lens, end caps, and mounting clips. Available in 94" sections.

- · Compatible with all of EnoLED's LED Tapes
- · Hotspot-free with EnoLED's COB Tape
- · Aluminium Finish
- Available in 94" sections
- Field Cuttable
- Includes a channel, lens, end caps, and mounting clips
- Max tape width: 0.50" (12.70mm)

#### **Dimensions**

SL-103-S-94

Width (outside): 0.59" (14.90mm) Width (inside): 0.50" (12.70mm)

**Height:** 0.27" (6.86mm) **Length:** 0.96" (2.44mm)