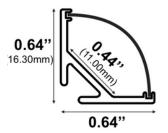

#### **Dimensions**

SL-214-S-94

Width (outside): 0.64" (16.30mm) Width (inside): 0.44" (11.00mm) Height: 0.64" (16.30mm) Length: 0.96" (2.44mm)