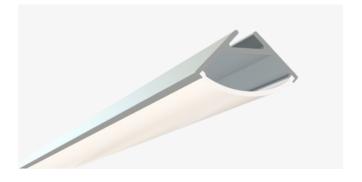

## Description

The SL-214-S-94 is a surface mount aluminum channel that mounts in a corner. It includes a channel, lens, end caps, and mounting clips. Available in 94" sections.

#### **Features**

- Compatible with all of EnoLED's LED Tapes
- Hotspot-free with EnoLED's COB LED Tapes
- Aluminium finish
- Available in 94" sections
- Field Cuttable
- Includes a channel, lens, end caps, and mounting clips
- Max tape width: 0.47" (12.10mm)