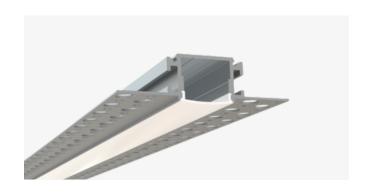

### **Description**

The TL-041-S-94 is a trimless mud-in LED channel. It includes a channel, lens and end caps. Available in 94" sections.

#### **Features**

- · Compatible with all of EnoLED's LED Tapes
- · Hotspot-free with most LED Tapes
- Aluminium Finish
- Available in 94" sections
- · Field Cuttable
- · Includes a channel, lens and end caps
- Max tape width: 0.80" (20.50mm)