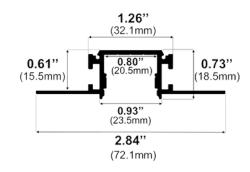

#### **Dimensions**

#### TL-041-S-94

**Width (outside):** 0.93" (23.50mm) **Width (inside):** 0.80" (20.50mm)

**Height:** 0.61" (15.50mm) **Length:** 0.96" (2.44mm)