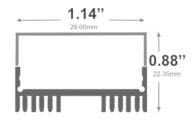

#### **Dimensions**

SL-331-S-94

Width (outside): 0.80" (20.30mm) Width (inside): 0.68" (17.50mm)

**Height:** 0.80" (20.30mm) **Length:** 0.96" (2.44mm)