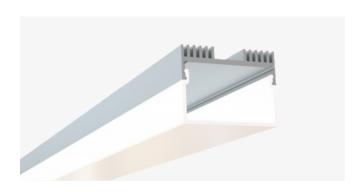

### **Description**

The SL-314-S-94 is a surface mount LED channel. It includes a channel, lens, end caps, and mounting clips. Available in 94" sections.

- · Compatible with all of EnoLED's LED Tapes
- Hotspot-free
- · Aluminium finish
- Available in 94" sections
- Field Cuttable
- Includes a channel, lens, end caps, and mounting clips
- Max tape width: 0.68" (17.50mm)