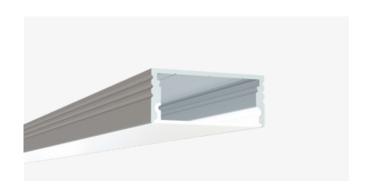

#### **Description**

The SL-504-S-94 is a surface mount LED channel. It includes a channel, lens, end caps, and mounting clips. Available in 94" sections.

- Compatible with all of EnoLED's LED Tapes
- · Hotspot-free with most LED Tapes
- · Aluminium Finish
- Available in 94" sections
- Field Cuttable
- Includes a channel, lens, end caps, and mounting clips
- Max tape width: 1.18" (30.00mm)

#### **Dimensions**

SL-504-S-94

**Width (outside):** 1.31" (33.20mm) **Width (inside):** 1.18" (30.00mm)

**Height:** 0.57" (14.40mm) **Length:** 0.96" (2.44mm)