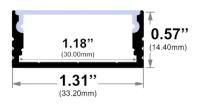

#### **Dimensions**

SL-504-S-94

**Width (outside):** 1.31" (33.20mm) **Width (inside):** 1.18" (30.00mm)

**Height:** 0.57" (14.40mm) **Length:** 0.96" (2.44mm)