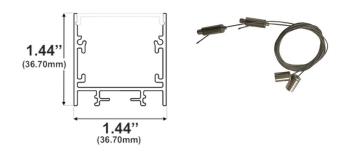

#### Dimensions

SL-910-S-94

Width (outside): 1.44" (36.70mm) Width (inside): 1.18" (30.00mm) Height: 1.44" (36.70mm) Length: 0.96" (2.44mm)

## **Ordering Information**

| Ordering Code      | Description                                                                                            |
|--------------------|--------------------------------------------------------------------------------------------------------|
| SL-910-S-94        | 94" Channel kit - Includes 1 channel, 1 cover lens, 2 end caps, 3 mounting clips                       |
| SL-910-S-94-CL     | 94" Cover lens                                                                                         |
| SL-910-S-94-EC-P2  | End caps - 2 pair pack includes 2 open, 2 closed                                                       |
| SL-910-S-94-EC-P10 | End caps - 10 pair pack includes 10 open, 10 closed                                                    |
| SL-910-S-94-MC-P3  | Mounting clips - 3 units pack                                                                          |
| SL-910-S-94-PK     | Pendant mounting kit - Includes 2 channel mounts, 2 ceiling mounts and 2 wires (59") - sold separately |