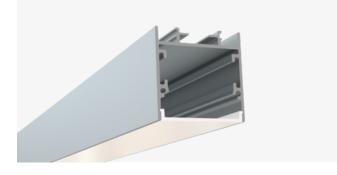

# **SL-910-S-94** Surface / Pendant Mount LED Channel

#### **Description**

The SL-910-S-94 is a surface or mount LED channel. It includes a channel, lens, end caps, and mounting clips. Available in 94" sections.

### **Features**

- Compatible with all of EnoLED's LED Tapes
- Hotspot-free
- Aluminium finish
- Available in 94" sections
- Field Cuttable
- Includes a channel, lens, end caps, and mounting clips
- Max tape width: 1.18" (30.00mm)