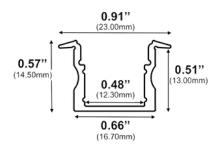

**Features** 

- Includes a channel, lens, end caps, and mounting clips
- Max tape width: 0.48" (12.30mm)

RL-615-S-94

Width (outside): 0.91 (23.00mm) Width (inside): 0.48" (12.30mm) Height: 0.57" (14.50mm) Length: 0.96" (2.44mm)