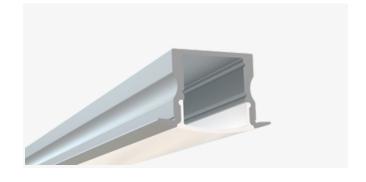

## RL-615-S-94 Recessed Mount LED Channel

## **Description**

The RL-615-S-94 is a recessed mount LED channel. It includes a channel, lens, and end caps. Available in 94" sections.

• Compatible with all of EnoLED's LED Tapes

- Hotspot-free with most LED Tapes
- Aluminium Finish
- Available in 94" sections
- Field Cuttable

**Features** 

- Includes a channel, lens, end caps, and mounting clips
- Max tape width: 0.48" (12.30mm)

RL-615-S-94

Width (outside): 0.91 (23.00mm) Width (inside): 0.48" (12.30mm) Height: 0.57" (14.50mm) Length: 0.96" (2.44mm)