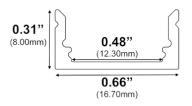

#### **Dimensions**

SL-118-S-94

Width (outside): 0.66" (16.70mm) Width (inside): 0.48" (12.30mm)

**Height:** 0.31" (8.00mm) **Length:** 0.96" (2.44mm)