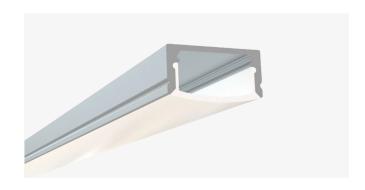

### **Description**

The SL-118-S-94 is a small-size, surface mount LED channel. It includes a channel, lens, end caps, and mounting clips,. Available in 94" sections.

- · Compatible with all of EnoLED's LED Tapes
- · Hotspot-free with EnoLED's COB Tape
- · Aluminium Finish
- Available in94" sections
- Field Cuttable
- Includes a channel, lens, end caps, and mounting clips
- Max tape width: 0.48" (12.30mm)