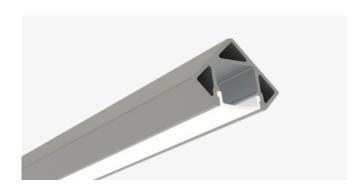

### **Description**

The SL-267-S-94 is a Surface mount aluminum channel that mounts in a corner. It includes a channel, lens, end caps, and mounting clips. Available in 94" sections.

#### **Features**

- Compatible with all of EnoLED's LED Tapes
- Hotspot-free with EnoLED's COB LED Tapes
- · Aluminium finish
- Available in 94" sections
- · Field Cuttable
- Includes a channel, lens, end caps, and mounting clips
- Max tape width: 0.47" (12.10mm)