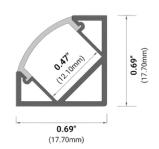

#### **Dimensions**

SL-267-S-94

**Width (outside):** 0.69" (17.70mm) **Width (inside):** 0.47" (12.10mm)

**Height:** 0.69" (17.70mm) **Length:** 0.96" (2.44mm)