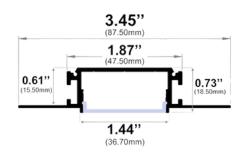

#### **Dimensions**

TL-066-S-94

**Width (outside):** 1.44" (36.70mm) **Width (inside):** 1.18" (30.00mm)

**Height:** 0.61" (15.50mm) **Length:** 0.96" (2.44mm)