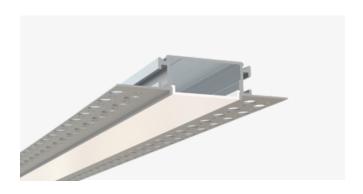

#### **Description**

The TL-066-S-94 is a trimless mud-in LED channel. It includes a channel, lens and end caps. Available in 94" sections.

- Compatible with all of EnoLED's LED Tapes
- · Hotspot-free with most LED Tapes
- Aluminium Finish
- Available in 94" sections
- Field Cuttable
- · Includes a channel, lens and end caps
- Max tape width: 1.18" (30.00mm)