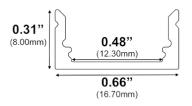

#### **Dimensions**

SL-118-B-94

Width (outside): 0.66" (16.70mm) Width (inside): 0.48" (12.30mm)

**Height:** 0.31" (8.00mm) **Length:** 0.96" (2.44mm)