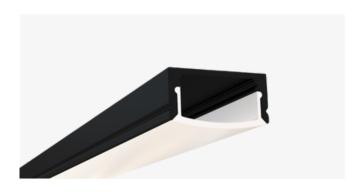

### **Description**

The SL-118-B-94 is a black finish, small-size, surface mount LED channel. It includes a channel, lens, end caps, and mounting clips.

Available in 94" sections.

#### **Features**

- · Compatible with all of EnoLED's LED Tapes
- · Hotspot-free with EnoLED's COB Tape
- Black Finish
- Available in 94" sections
- Field Cuttable
- Includes a channel, lens, end caps, and mounting clips
- Max tape width: 0.48" (12.30mm)