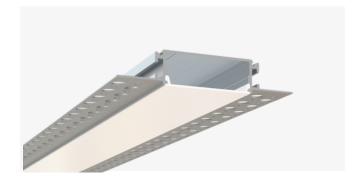

#### **Description**

The TL-071-S-94 is a trimless mud-in LED channel. It includes a channel, lens and end caps. Available in 94" sections.

### **Features**

- Compatible with all of EnoLED's LED Tapes
- Hotspot-free with most LED Tapes
- Aluminium Finish
- Available in 94" sections
- Field Cuttable
- Includes a channel, lens and end caps
- Max tape width: 1.77" (45.00mm)