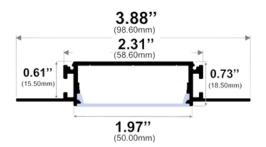

### **Dimensions**

TL-071-S-94

Width (outside): 1.97" (50.00mm) Width (inside): 1.77" (45.00mm) Height: 0.61" (15.50mm) Length: 0.96" (2.44mm)