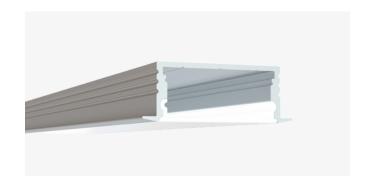

### **Description**

The RL-778-S-94 is recessed mount LED channel. It includes a channel, lens, and end caps. Available in 94" sections.

#### **Features**

- · Compatible with all of EnoLED's LED Tapes
- · Hotspot-free with most LED Tapes
- Aluminium Finish
- Available in 94" sections
- · Field Cuttable
- Includes a channel, lens, end caps, and mounting clips
- Max tape width: 1.18" (30.00mm)