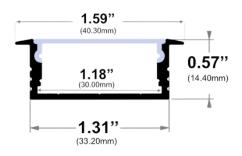

#### RL-778-S-94

**Width (outside):** 1.31" (33.20mm) **Width (inside):** 1.18" (30.00mm)

**Height:** 0.57" (14.40mm) **Length:** 0.96" (2.44mm)