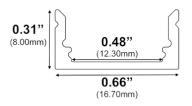

#### **Dimensions**

SL-118-BB-94

Width (outside): 0.66" (16.70mm) Width (inside): 0.48" (12.30mm)

**Height:** 0.31" (8.00mm) **Length:** 0.96" (2.44mm)