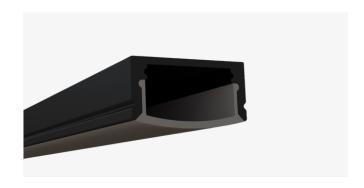

### **Description**

The SL-118-BB-94 is a black finish, Black Les, small-size, surface mount LED channel. It includes a channel, lens, end caps, and mounting clips.

Available in 94" sections.

- · Compatible with all of EnoLED's LED Tapes
- · Hotspot-free with EnoLED's COB Tape
- · Black finish and lens
- · Available in 94" sections
- Field Cuttable
- Includes a channel, lens, end caps, and mounting clips
- Max tape width: 0.48" (12.30mm)