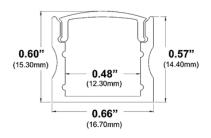

#### **Dimensions**

SL-179-S-94

**Width (outside):** 0.69" (17.70mm) **Width (inside):** 0.47" (12.10mm)

**Height:** 0.69" (17.70mm) **Length:** 0.96" (2.44mm)