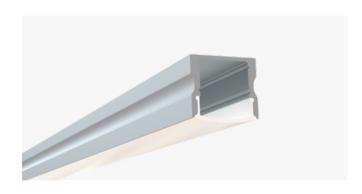

### **Description**

The SL-179-S-94 is a surface mount LED channel. Designed to deliver hotspot-free lighting. It includes a channel, lens, end caps, and mounting clips. Available in 94" sections.

- Compatible with all of EnoLED's LED Tapes
- · Hotspot-free with most LED Tapes
- Aluminium finish
- Available in 94" sections
- · Field Cuttable
- Includes a channel, lens, end caps, and mounting clips
- Max tape width: 0.47" (12.10mm)