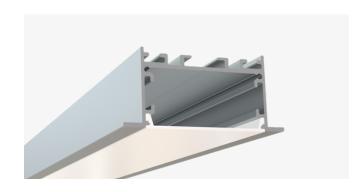

#### **Description**

The RL-851-S-94 is recessed mount LED channel. It includes a channel, lens, and end caps. Available in 94" sections.

- · Compatible with all of EnoLED's LED Tapes
- Hotspot-free
- · Aluminium Finish
- · Available in 94" sections
- Field Cuttable
- Includes a channel, lens, end caps, and mounting clips
- Max tape width: 1.57" (40.00mm)