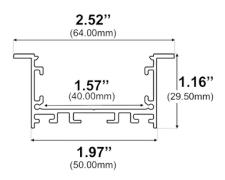

#### **Dimensions**

RL-851-S-94

**Width (outside):** 2.52" (64.00mm) **Width (inside):** 1.57" (40.00mm)

**Height:** 1.16" (29.50mm) **Length:** 0.96" (2.44mm)