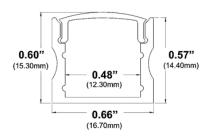

#### **Dimensions**

SL-179-B-94

**Width (outside):** 0.69" (17.70mm) **Width (inside):** 0.47" (12.10mm)

**Height:** 0.69" (17.70mm) **Length:** 0.96" (2.44mm)