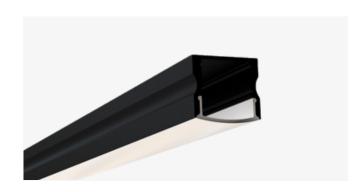

### **Description**

The SL-179-B-94 is a black finish, surface mount LED channel. Designed to deliver hotspot-free lighting. It includes a channel, lens, end caps, and mounting clips. Available in 94" sections.

- Compatible with all of EnoLED's LED Tapes
- Hotspot-free with most LED Tapes
- · Black finish
- Available in 94" sections
- · Field Cuttable
- Includes a channel, lens, end caps, and mounting clips
- Max tape width: 0.47" (12.10mm)