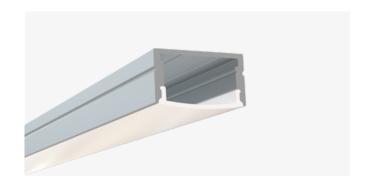

### **Description**

The SL-430-S-94 is a surface mount LED channel. Designed to deliver hotspot-free lighting. It includes a channel, lens, end caps, and mounting clips. Available in 94" sections.

#### **Features**

- · Compatible with all of EnoLED's LED Tapes
- · Hotspot-free with most LED Tapes
- Aluminium finish
- Available in 94" sections
- Field Cuttable
- Includes a channel, lens, end caps, and mounting clips
- Max tape width: 0.80" (20.30mm)