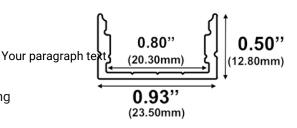

#### **Dimensions**

SL-430-S-94

Width (outside): 0.93" (23.50mm)
Width (inside): 0.80" (20.30mm)

**Height:** 0.50" (12.80mm) **Length:** 0.96" (2.44mm)