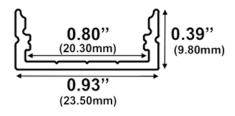

#### **Dimensions**

SL-454-S-94

Width (outside): 0.93" (23.50mm) Width (inside): 0.80" (20.30mm)

**Height:** 0.39" (12.80mm) **Length:** 0.96" (2.44mm)