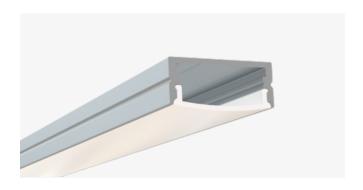

### **Description**

The SL-454-S-94 is a surface mount LED channel. It includes a channel, lens, end caps, and mounting clips. Available in 94" sections.

- · Compatible with all of EnoLED's LED Tapes
- · Hotspot-free with most LED Tapes
- · Aluminium finish
- · Available in 94" sections
- · Field Cuttable
- Includes a channel, lens, end caps, and mounting clips
- Max tape width: 0.80" (20.30mm)