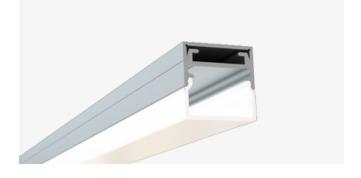

# **SL-314-S-94** Surface Mount LED Channel

#### Description

The SL-314-S-94 is a surface mount LED channel. It includes a channel, lens, end caps, and mounting clips. Available in 94" sections.