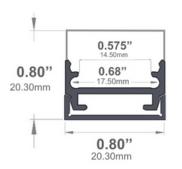

### **Dimensions**

SL-314-S-94

Width (outside): 0.80" (20.30mm) Width (inside): 0.68" (17.50mm) Height: 0.80" (20.30mm) Length: 0.96" (2.44mm)