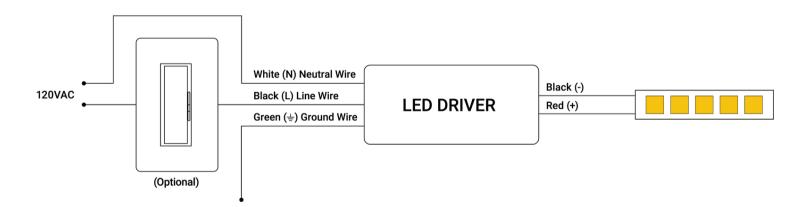

#### **Wire Connections**

## **Warning A**

To avoid fire, shock, or death, turn the power off at the circuit breaks before wiring.

#### **Mounting the Driver**

Select a suitable location that can provide adequate support for the weight of the driver. It is recommended to install the driver vertically for maximum heat dissipation. Install the driver in a well-ventilated area free from explosive gases and vapors. If you are installing more than one driver, keep at least a 6" distance between each driver.