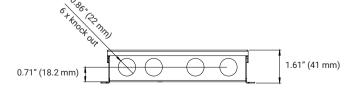

-104°F                | -20°F -104°F           |
| Over Temp Protection:     | Yes - Turn on / off to rest |                        |
| Over Load Protection:     | Yes - Turn on / off to rest |                        |
| Short Circuit Protection: | Yes - Turn on / off to rest |                        |
| Warranty:                 | 6-Year                      | 6-Year                 |
| IP Rating:                | IP65                        | IP65                   |
| Dimensions (W x H x L):   | 3.96" x 1.61" x 7.67"       | 3.96" x 1.61" x 10.23" |
|                           |                             |                        |



# **MX2 Series**

# Multi Output Class 2 Phase Cut Dimmable LED Driver





## **Wiring Diagrams**



## **Mechanical Diagrams**

#### MX2-192W-24DC





#### MX2-288W-24DC