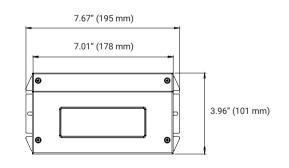

°F -104°F                | -20°F -104°F           |
| Over Temp Protection:     | Yes - Turn on / off to rest |                        |
| Over Load Protection:     | Yes - Turn on / off to rest |                        |
| Short Circuit Protection: | Yes - Turn on / off to rest |                        |
| Warranty:                 | 6-Year                      | 6-Year                 |
| IP Rating:                | IP65                        | IP65                   |
| Dimensions (W x H x L):   | 3.96" x 1.61" x 7.67"       | 3.96" x 1.61" x 10.23" |
|                           |                             |                        |



# **MX2 Series**

# Multi Output Class 2 Phase Cut Dimmable LED Driver





## **Wiring Diagrams**



## **Mechanical Diagrams**

#### MX2-192W-24DC





#### MX2-288W-24DC