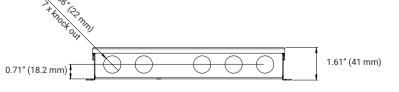

-20°F -104°F           |
| Over Temp Protection:     | Yes - Turn on / off to rest |                        |
| Over Load Protection:     | Yes - Turn on / off to rest |                        |
| Short Circuit Protection: | Yes - Turn on / off to rest |                        |
| Warranty:                 | 6-Year                      | 6-Year                 |
| IP Rating:                | IP65                        | IP65                   |
| Dimensions (W x H x L):   | 3.96" x 1.61" x 7.67"       | 3.96" x 1.61" x 10.23" |
|                           |                             |                        |



# **MX2 Series**

# Multi Output Class 2 Phase Cut Dimmable LED Driver





## **Wiring Diagrams**



## **Mechanical Diagrams**

#### MX2-192W-24DC





#### MX2-288W-24DC