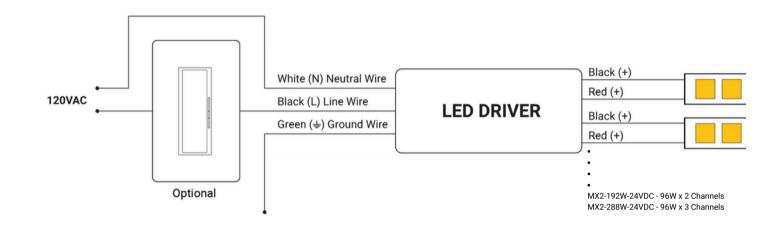

|
| Operating Ambient temp:   | -20°F -104°F                | -20°F -104°F           |
| Over Temp Protection:     | Yes - Turn on / off to rest |                        |
| Over Load Protection:     | Yes - Turn on / off to rest |                        |
| Short Circuit Protection: | Yes - Turn on / off to rest |                        |
| Warranty:                 | 6-Year                      | 6-Year                 |
| IP Rating:                | IP65                        | IP65                   |
| Dimensions (W x H x L):   | 3.96" x 1.61" x 7.67"       | 3.96" x 1.61" x 10.23" |
|                           |                             |                        |



# **MX2 Series**

# Multi Output Class 2 Phase Cut Dimmable LED Driver





## **Wiring Diagrams**



## **Mechanical Diagrams**

#### MX2-192W-24DC





#### MX2-288W-24DC