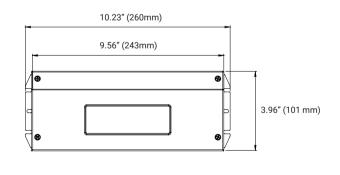

| -20°F -104°F           |
| Over Temp Protection:     | Yes - Turn on / off to rest |                        |
| Over Load Protection:     | Yes - Turn on / off to rest |                        |
| Short Circuit Protection: | Yes - Turn on / off to rest |                        |
| Warranty:                 | 6-Year                      | 6-Year                 |
| IP Rating:                | IP65                        | IP65                   |
| Dimensions (W x H x L):   | 3.96" x 1.61" x 7.67"       | 3.96" x 1.61" x 10.23" |
|                           |                             |                        |



# **MX2 Series**

# Multi Output Class 2 Phase Cut Dimmable LED Driver





## **Wiring Diagrams**



## **Mechanical Diagrams**

#### MX2-192W-24DC





#### MX2-288W-24DC