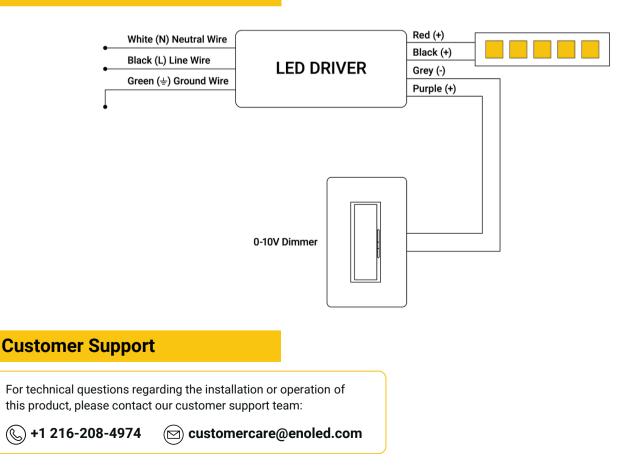

# NanoDrive Series 0-10V Dimmable CV LED Driver

# Warning \land

To avoid fire, shock, or death, turn the power off at the circuit breaks before wiring.

## **Mounting the Driver**

Select a suitable location that can provide adequate support for the weight of the driver. It is recommended to install the driver vertically for maximum heat dissipation. Install the driver in a well-ventilated area free from explosive gases and vapors. If you are installing more than one driver, keep at least a 6" distance between each driver.

# Quick SpecsInput Voltage120-277VACOutput Voltage24VDCDimming Type0-10VAmbient Temp-86°F - +104°FEnvironmentIP65

### **Wire Connections**



## P/N: NANO-xxW-24VDC