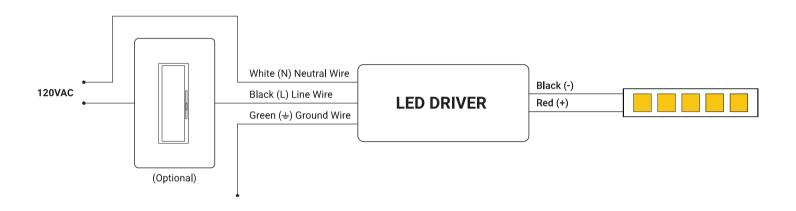

| Hiccup Mode, Auto Recovery    |               |               |               |               |               |
| Short Circuit Protection: | Hiccup Mode, Auto Recovery    |               |               |               |               |               |
| Warranty:                 | 6 Year                        |               |               |               |               |               |
| Environmental:            | Damp and Dry Location         |               |               |               |               |               |
| Dimensions (W x H x L):   | 6.20" x 1.85" x 1.35" (L*W*H) |               |               |               |               |               |



# **XRD Series**

12/24VDC Super Compact Phase Cut Dimmable Class 2, J-Box LED Driver

## **Wiring Diagrams**



### **Mechanical Diagrams**