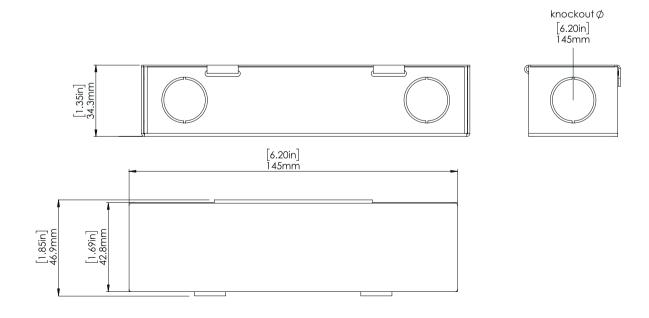

### **Mechanical Diagrams**

### **Specifications**

| Part Number               | XRD-40W-12VDC                 | XRD-60W-12VDC | XRD-40W-24VDC | XRD-60W-24VDC | XRD-75W-24VDC | XRD-96W-24VDC |
|---------------------------|-------------------------------|---------------|---------------|---------------|---------------|---------------|
| Max Power:                | 40W                           | 60W           | 40W           | 60W           | 75W           | 96W           |
| Input Voltage:            | 120VAC +/- 5%                 |               |               |               |               |               |
| Input Frequency:          | 50-60Hz                       |               |               |               |               |               |
| Input Current:            | 0.9A max                      |               |               |               |               |               |
| Output Voltage:           | 12VDC                         | 12VDC         | 24VDC         | 24VDC         | 24VDC         | 24VDC         |
| Output Current:           | 3.33A                         | 5A            | 1.66A         | 2.5A          | 3.2A          | 4A            |
| Efficiency @ full load:   | 86%                           | 87%           | 86%           | 87%           | 87%           | 88%           |
| Operating Ambient temp:   | -40°F - 104°F (-40°C - 40°C)  |               |               |               |               |               |
| Over Temp Protection:     | Hiccup Mode, Auto Recovery    |               |               |               |               |               |
| Over Load Protection:     | Hiccup Mode, Auto Recovery    |               |               |               |               |               |
| Short Circuit Protection: | Hiccup Mode, Auto Recovery    |               |               |               |               |               |
| Warranty:                 | 6 Year                        |               |               |               |               |               |
| Environmental:            | Damp and Dry Location         |               |               |               |               |               |
| Dimensions (W x H x L):   | 6.20" x 1.85" x 1.35" (L*W*H) |               |               |               |               |               |