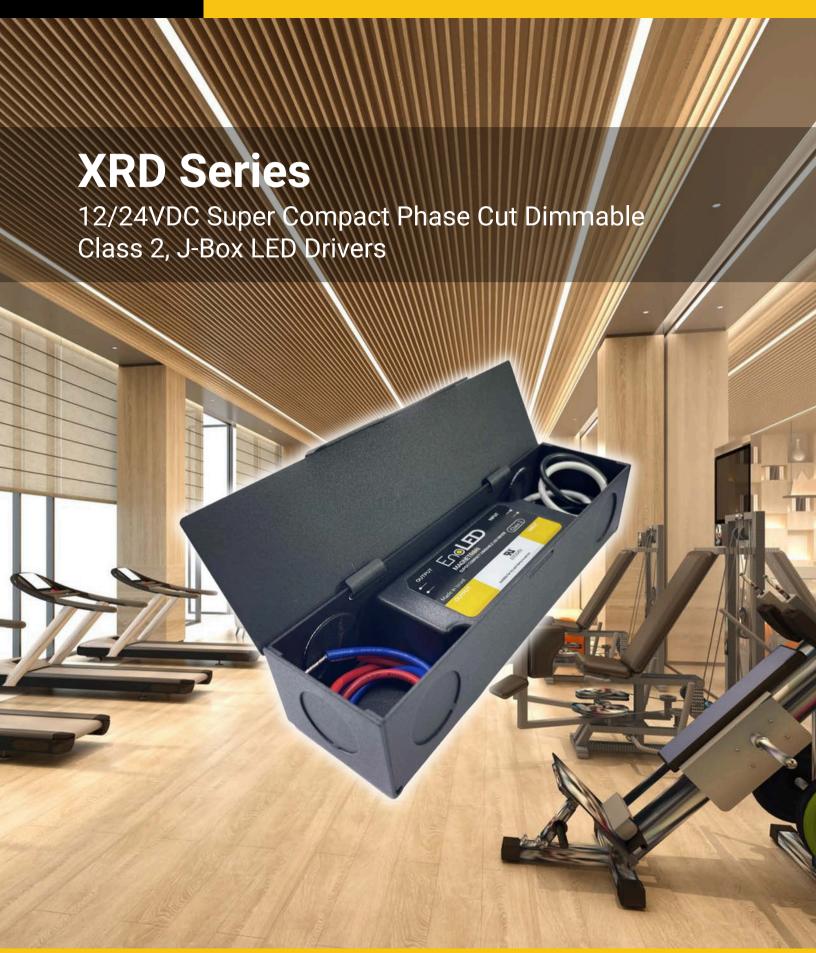

# **XRD Series**

Class 2

# 12/24VDC Super Compact Phase Cut Dimmable Class 2, J-Box LED Driver

# **XRD Series**

12/24VDC Super Compact Phase Cut Dimmable Class 2, J-Box LED Driver

#### **Features**

- The smallest dimmable LED driver in the market Built-in junction box
- UL Listed Class 2
- Dimmable with any Incandescent/CLF/LED/MLV/ELV (leading or trailing edge) dimmer switch.
- Dim down to 1%
- Overload and short circuits auto-reset protection
- 88% Efficiency @ Full Load
- Damp and dry location