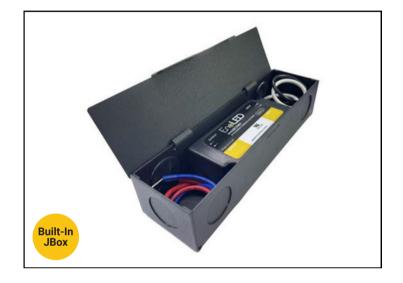

#### **Features**

- The smallest dimmable LED driver in the market Built-in junction box
- UL Listed Class 2
- Dimmable with any Incandescent/CLF/LED/MLV/ELV (leading or trailing edge) dimmer switch.
- Dim down to 1%
- Overload and short circuits auto-reset protection
- 88% Efficiency @ Full Load
- Damp and dry location